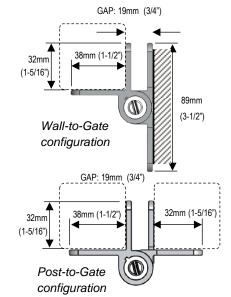

## **APPLICATION**

The KWIKFIT™ S3 Aluminium is a range of tensionadjustable self-closing hinges, suitable for aluminium fencing gates. They are available in the following three models:

- Post-to-Gate mount with Alignment Ridges
- Post-to-Gate mount with Side Legs
- Wall mount, which may be used for either Wall-to-Gate configuration or Post-to-Gate configuration.

Post-to-Gate

Post-to-Gate mount with Alignment Legs (KF3L2)

Post-to-Gate

Post-to-Gate or Wall Mount Model (KF3A)

| FEATURES                                                                         | BENEFITS                                                                                                                                                     |
|----------------------------------------------------------------------------------|--------------------------------------------------------------------------------------------------------------------------------------------------------------|
| Traditionally styled 146mm (5-3/4") tall hinges                                  | Styled to suit modern or traditional aluminium fence designs.                                                                                                |
| Thick Aluminium construction with powder coat finish                             | Durable, excellent corrosion resistance.                                                                                                                     |
| <ul> <li>Self-closing hinges with internal Stainless Steel<br/>Spring</li> </ul> | Neatly concealed spring protected from the elements.                                                                                                         |
| D&D patented tension adjustment                                                  | Designed to provide intuitive easy-to-adjust tension.                                                                                                        |
| One-handed tension adjustment                                                    | No special tools required – just use a standard flat head screwdriver                                                                                        |
| Six tension adjustor positions per full rotation                                 | Fine incremental tension adjustment to your preferred gate closing speed.                                                                                    |
| Adjust tension from either end!                                                  | The hinge contains two points of tension adjustment which means you always have 'one' convenient access point to the adjuster slot – from the top or bottom. |
| Fits left or right-handed gates                                                  | Works with all gate configurations.                                                                                                                          |
| Models with alignment ridges and side fixing legs                                | Fast and easy to install with proper alignment and added fixing strength.                                                                                    |
| Wall or post mount hinge model available                                         | One model provides the flexibility of two different mounting options.                                                                                        |
| No special caps or spacers required                                              | No un-necessary parts that may be lost and detract from the styling.                                                                                         |
| Lubricated polymer washer material                                               | This means no binding and smooth operating hinges.                                                                                                           |
| Sold as single hinges without screws                                             | You are free to select the number of hinges and type of fastener to suit your application.                                                                   |