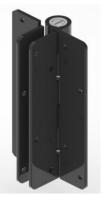

## **SPECIFICATION**

- Self-Closing up to 20kg (50lbs) Gates
- 6 Tension-Adjustments (Patent pending design)
- Durable powder coat finish
- Tested to 500,000 self-closing cycles

Post-to-Gate mount with Alignment Ridges (KF3)

Post-to-Gate

Post-to-Gate mount with Alignment Legs (KF3L2)

Post-to-Gate

Post-to-Gate or Wall Mount Model (KF3A)

| FEATURES                                                                         | BENEFITS                                                                                                                                                     |
|----------------------------------------------------------------------------------|--------------------------------------------------------------------------------------------------------------------------------------------------------------|
| Traditionally styled 146mm (5-3/4") tall hinges                                  | Styled to suit modern or traditional aluminium fence designs.                                                                                                |
| Thick Aluminium construction with powder coat finish                             | Durable, excellent corrosion resistance.                                                                                                                     |
| <ul> <li>Self-closing hinges with internal Stainless Steel<br/>Spring</li> </ul> | Neatly concealed spring protected from the elements.                                                                                                         |
| D&D patented tension adjustment                                                  | Designed to provide intuitive easy-to-adjust tension.                                                                                                        |
| One-handed tension adjustment                                                    | No special tools required – just use a standard flat head screwdriver                                                                                        |
| Six tension adjustor positions per full rotation                                 | Fine incremental tension adjustment to your preferred gate closing speed.                                                                                    |
| Adjust tension from either end!                                                  | The hinge contains two points of tension adjustment which means you always have 'one' convenient access point to the adjuster slot – from the top or bottom. |
| Fits left or right-handed gates                                                  | Works with all gate configurations.                                                                                                                          |
| Models with alignment ridges and side fixing legs                                | Fast and easy to install with proper alignment and added fixing strength.                                                                                    |
| Wall or post mount hinge model available                                         | One model provides the flexibility of two different mounting options.                                                                                        |
| No special caps or spacers required                                              | No un-necessary parts that may be lost and detract from the styling.                                                                                         |
| Lubricated polymer washer material                                               | This means no binding and smooth operating hinges.                                                                                                           |
| Sold as single hinges without screws                                             | You are free to select the number of hinges and type of fastener to suit your application.                                                                   |