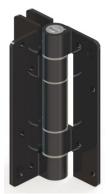

## **SPECIFICATION**

- Self-Closing up to 20kg (50lbs) Gates
- 6 Tension-Adjustments (Patent pending design)
- Durable powder coat finish
- Tested to 500,000 self-closing cycles

Post-to-Gate mount with Alignment Ridges (KF3)

Post-to-Gate

Post-to-Gate mount with Alignment Legs (KF3L2)

Post-to-Gate

Post-to-Gate or Wall Mount Model (KF3A)

| FEATURES                                                                         | BENEFITS                                                                                                                                                     |
|----------------------------------------------------------------------------------|--------------------------------------------------------------------------------------------------------------------------------------------------------------|
| Traditionally styled 146mm (5-3/4") tall hinges                                  | Styled to suit modern or traditional aluminium fence designs.                                                                                                |
| Thick Aluminium construction with powder coat finish                             | Durable, excellent corrosion resistance.                                                                                                                     |
| <ul> <li>Self-closing hinges with internal Stainless Steel<br/>Spring</li> </ul> | Neatly concealed spring protected from the elements.                                                                                                         |
| D&D patented tension adjustment                                                  | Designed to provide intuitive easy-to-adjust tension.                                                                                                        |
| One-handed tension adjustment                                                    | No special tools required – just use a standard flat head screwdriver                                                                                        |
| Six tension adjustor positions per full rotation                                 | Fine incremental tension adjustment to your preferred gate closing speed.                                                                                    |
| Adjust tension from either end!                                                  | The hinge contains two points of tension adjustment which means you always have 'one' convenient access point to the adjuster slot – from the top or bottom. |
| Fits left or right-handed gates                                                  | Works with all gate configurations.                                                                                                                          |
| Models with alignment ridges and side fixing legs                                | Fast and easy to install with proper alignment and added fixing strength.                                                                                    |
| Wall or post mount hinge model available                                         | One model provides the flexibility of two different mounting options.                                                                                        |
| No special caps or spacers required                                              | No un-necessary parts that may be lost and detract from the styling.                                                                                         |
| Lubricated polymer washer material                                               | This means no binding and smooth operating hinges.                                                                                                           |
| Sold as single hinges without screws                                             | You are free to select the number of hinges and type of fastener to suit your application.                                                                   |