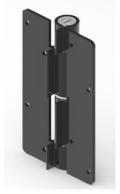

## **SPECIFICATION**

- Self-Closing up to 20kg (50lbs) Gates
- 6 Tension-Adjustments (Patent pending design)
- Durable powder coat finish
- Tested to 500,000 self-closing cycles

Post-to-Gate mount with Alignment Ridges (KF3)

Post-to-Gate

Post-to-Gate mount with Alignment Legs (KF3L2)

Post-to-Gate

Post-to-Gate or Wall Mount Model (KF3A)

| FEATURES                                                                         | BENEFITS                                                                                                                                                     |
|----------------------------------------------------------------------------------|--------------------------------------------------------------------------------------------------------------------------------------------------------------|
| Traditionally styled 146mm (5-3/4") tall hinges                                  | Styled to suit modern or traditional aluminium fence designs.                                                                                                |
| Thick Aluminium construction with powder coat finish                             | Durable, excellent corrosion resistance.                                                                                                                     |
| <ul> <li>Self-closing hinges with internal Stainless Steel<br/>Spring</li> </ul> | Neatly concealed spring protected from the elements.                                                                                                         |
| D&D patented tension adjustment                                                  | Designed to provide intuitive easy-to-adjust tension.                                                                                                        |
| One-handed tension adjustment                                                    | No special tools required – just use a standard flat head screwdriver                                                                                        |
| Six tension adjustor positions per full rotation                                 | Fine incremental tension adjustment to your preferred gate closing speed.                                                                                    |
| Adjust tension from either end!                                                  | The hinge contains two points of tension adjustment which means you always have 'one' convenient access point to the adjuster slot – from the top or bottom. |
| Fits left or right-handed gates                                                  | Works with all gate configurations.                                                                                                                          |
| Models with alignment ridges and side fixing legs                                | Fast and easy to install with proper alignment and added fixing strength.                                                                                    |
| Wall or post mount hinge model available                                         | One model provides the flexibility of two different mounting options.                                                                                        |
| No special caps or spacers required                                              | No un-necessary parts that may be lost and detract from the styling.                                                                                         |
| Lubricated polymer washer material                                               | This means no binding and smooth operating hinges.                                                                                                           |
| Sold as single hinges without screws                                             | You are free to select the number of hinges and type of fastener to suit your application.                                                                   |