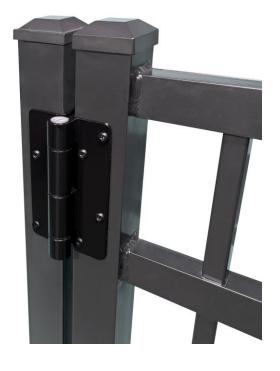

## **APPLICATION**

The KWIKFIT™ S3 Aluminium is a range of tensionadjustable self-closing hinges, suitable for aluminium fencing gates. They are available in the following three models:

- Post-to-Gate mount with Alignment Ridges
- Post-to-Gate mount with Side Legs
- Wall mount, which may be used for either Wall-to-Gate configuration or Post-to-Gate configuration.

## **SPECIFICATION**

- Self-Closing up to 20kg (50lbs) Gates
- 6 Tension-Adjustments (Patent pending design)
- Durable powder coat finish
- Tested to 500,000 self-closing cycles

Post-to-Gate mount with Alignment Ridges (KF3)

Post-to-Gate

Post-to-Gate mount with Alignment Legs (KF3L2)

Post-to-Gate

Post-to-Gate or Wall Mount Model (KF3A)

| FEATURES                                                                         | BENEFITS                                                                                                                                                     |
|----------------------------------------------------------------------------------|--------------------------------------------------------------------------------------------------------------------------------------------------------------|
| Traditionally styled 146mm (5-3/4") tall hinges                                  | Styled to suit modern or traditional aluminium fence designs.                                                                                                |
| Thick Aluminium construction with powder coat finish                             | Durable, excellent corrosion resistance.                                                                                                                     |
| <ul> <li>Self-closing hinges with internal Stainless Steel<br/>Spring</li> </ul> | Neatly concealed spring protected from the elements.                                                                                                         |
| D&D patented tension adjustment                                                  | Designed to provide intuitive easy-to-adjust tension.                                                                                                        |
| One-handed tension adjustment                                                    | No special tools required – just use a standard flat head screwdriver                                                                                        |
| Six tension adjustor positions per full rotation                                 | Fine incremental tension adjustment to your preferred gate closing speed.                                                                                    |
| Adjust tension from either end!                                                  | The hinge contains two points of tension adjustment which means you always have 'one' convenient access point to the adjuster slot – from the top or bottom. |
| Fits left or right-handed gates                                                  | Works with all gate configurations.                                                                                                                          |
| Models with alignment ridges and side fixing legs                                | Fast and easy to install with proper alignment and added fixing strength.                                                                                    |
| Wall or post mount hinge model available                                         | One model provides the flexibility of two different mounting options.                                                                                        |
| No special caps or spacers required                                              | No un-necessary parts that may be lost and detract from the styling.                                                                                         |
| Lubricated polymer washer material                                               | This means no binding and smooth operating hinges.                                                                                                           |
| Sold as single hinges without screws                                             | You are free to select the number of hinges and type of fastener to suit your application.                                                                   |