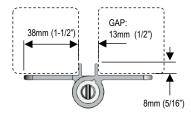

Post-to-Gate

Post-to-Gate mount with Alignment Legs (KF3L2)

Post-to-Gate

Post-to-Gate or Wall Mount Model (KF3A)

| FEATURES                                                                         | BENEFITS                                                                                                                                                     |
|----------------------------------------------------------------------------------|--------------------------------------------------------------------------------------------------------------------------------------------------------------|
| Traditionally styled 146mm (5-3/4") tall hinges                                  | Styled to suit modern or traditional aluminium fence designs.                                                                                                |
| Thick Aluminium construction with powder coat finish                             | Durable, excellent corrosion resistance.                                                                                                                     |
| <ul> <li>Self-closing hinges with internal Stainless Steel<br/>Spring</li> </ul> | Neatly concealed spring protected from the elements.                                                                                                         |
| D&D patented tension adjustment                                                  | Designed to provide intuitive easy-to-adjust tension.                                                                                                        |
| One-handed tension adjustment                                                    | No special tools required – just use a standard flat head screwdriver                                                                                        |
| Six tension adjustor positions per full rotation                                 | Fine incremental tension adjustment to your preferred gate closing speed.                                                                                    |
| Adjust tension from either end!                                                  | The hinge contains two points of tension adjustment which means you always have 'one' convenient access point to the adjuster slot – from the top or bottom. |
| Fits left or right-handed gates                                                  | Works with all gate configurations.                                                                                                                          |
| Models with alignment ridges and side fixing legs                                | Fast and easy to install with proper alignment and added fixing strength.                                                                                    |
| Wall or post mount hinge model available                                         | One model provides the flexibility of two different mounting options.                                                                                        |
| No special caps or spacers required                                              | No un-necessary parts that may be lost and detract from the styling.                                                                                         |
| Lubricated polymer washer material                                               | This means no binding and smooth operating hinges.                                                                                                           |
| Sold as single hinges without screws                                             | You are free to select the number of hinges and type of fastener to suit your application.                                                                   |