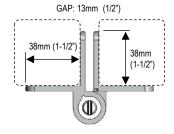

Post-to-Gate

Post-to-Gate mount with Alignment Legs (KF3L2)

Post-to-Gate

Post-to-Gate or Wall Mount Model (KF3A)

| FEATURES                                                                         | BENEFITS                                                                                                                                                     |
|----------------------------------------------------------------------------------|--------------------------------------------------------------------------------------------------------------------------------------------------------------|
| Traditionally styled 146mm (5-3/4") tall hinges                                  | Styled to suit modern or traditional aluminium fence designs.                                                                                                |
| Thick Aluminium construction with powder coat finish                             | Durable, excellent corrosion resistance.                                                                                                                     |
| <ul> <li>Self-closing hinges with internal Stainless Steel<br/>Spring</li> </ul> | Neatly concealed spring protected from the elements.                                                                                                         |
| D&D patented tension adjustment                                                  | Designed to provide intuitive easy-to-adjust tension.                                                                                                        |
| One-handed tension adjustment                                                    | No special tools required – just use a standard flat head screwdriver                                                                                        |
| Six tension adjustor positions per full rotation                                 | Fine incremental tension adjustment to your preferred gate closing speed.                                                                                    |
| Adjust tension from either end!                                                  | The hinge contains two points of tension adjustment which means you always have 'one' convenient access point to the adjuster slot – from the top or bottom. |
| Fits left or right-handed gates                                                  | Works with all gate configurations.                                                                                                                          |
| Models with alignment ridges and side fixing legs                                | Fast and easy to install with proper alignment and added fixing strength.                                                                                    |
| Wall or post mount hinge model available                                         | One model provides the flexibility of two different mounting options.                                                                                        |
| No special caps or spacers required                                              | No un-necessary parts that may be lost and detract from the styling.                                                                                         |
| Lubricated polymer washer material                                               | This means no binding and smooth operating hinges.                                                                                                           |
| Sold as single hinges without screws                                             | You are free to select the number of hinges and type of fastener to suit your application.                                                                   |